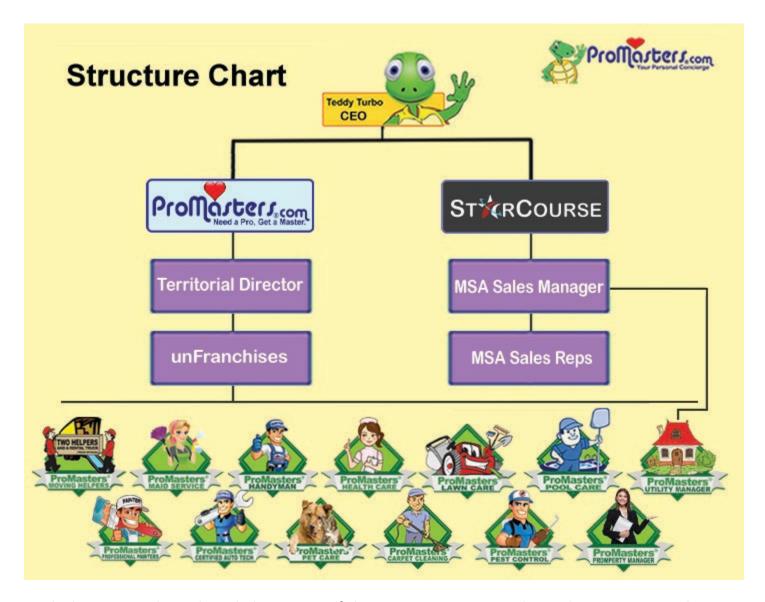

StarCourse Offers a couple great sales opportunities:

- 1) Territorial Director
- 2) Direct Sales Manager in your particular Marketing Area
- 3) Working as a Sales Rep in your particular Marketing Area

#### **Territorial Director**

There are 5 US Districts. District Directors are in charge of selling/prospecting MSA Areas. We have a 14 month program for you to get to a monthly income of around \$9,000 or over \$100,000. Each District is Divided into Approximately 75 MSA's of which we concentrate on 35 of them with the highest populations. Your job is to help us recruite and maintain the unFranchises in your area.

### Direct Sales Manager in your particular Marketing Area

The most important position in the company is the Sales Manager for each MSA. They promote home services to the public mostly by putting D2D (Door to Door) Sales teams.

### Sales Rep in your particular Marketing Area

Individual Reps in the above areas. Enclosed you will find examples of commissions for Managers and Representatives. (Full list is available)

With the unFranchises listed above one of the most important is the Utility Manager. This is our Concierge service, which we build our Sales Organization to Sell Home Services. Which include: Internet, TV, Telephone, and all services offered by the other unFranchises. Which are but not limited to:

**ProMasters Moving Helpers** 

**ProMasters Handy Man** 

ProMasters Home Health Care

**ProMasters Lawn Care** 

**ProMasters Pool Care** 

**ProMasters Painters** 

**ProMasters Maid Services** 

ProMasters Mobile Mechanic

**ProMasters Pet Care** 

**ProMasters Carpet Cleaners** 

**ProMasters Pest Control** 

**ProMasters Propery Manager** 

**Product Video-** Training Video on the product

Product Quiz- Quiz on the Product Video.